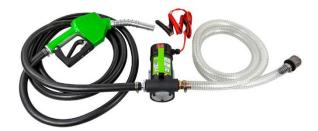

# ref. 53609 DIESEL DISPENSER PUMP WITH GUN (12V)

# Function

Portable fuel transfer pump. Practical solution for refueling and transferring fuel / diesel when only battery is available. Incorporates long cable with clamps that allows easy connection to the vehicle battery, ideal for agricultural and industrial applications.

# **Technical specifications**

| Voltage              | 12V      |
|----------------------|----------|
| Power                | 175W     |
| Current              | 10AMPS   |
| Inner Diameter       | 25mm     |
| External diameter    | 25mm     |
| Delivery flow rate   | 45 l/min |
| Head                 | 10m      |
| Maximum suction head | 3m       |
| Inlet hose length    | 2m       |
| Outlet hose length   | 4m       |