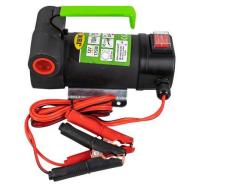

# ref. 53609 DIESEL DISPENSER PUMP WITH GUN (12V)

# Function

Portable fuel transfer pump. Practical solution for refueling and transferring fuel / diesel when only battery is available. Incorporates long cable with clamps that allows easy connection to the vehicle battery, ideal for agricultural and industrial applications.

## Advantages

- ✓ Easy to transport
- ✓ Compact size and built-in handle
- ✓ Easy to use